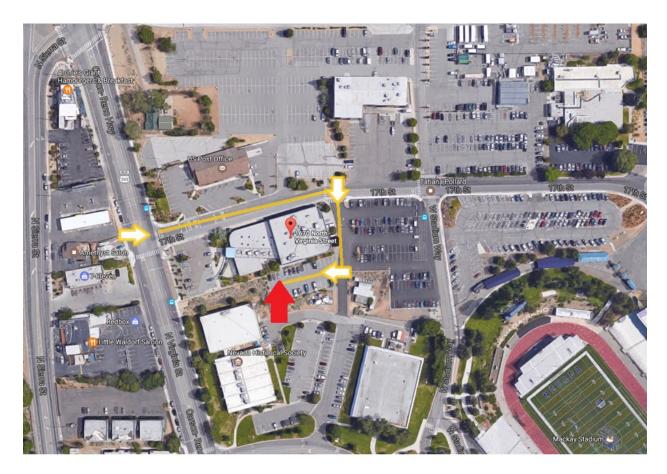

## **Directions to Lake Tahoe Music Camp's office**

- Turn on 17<sup>th</sup> Street (US Post office will be on your left and PBS Reno will be on your right).
- You are going to make a U around the PBS building to get to our reserved parking stall and entrance.
  - Turn right after the building.
  - Turn right again after the building.
  - Drive towards the end of the parking lot. There is one reserved stall for School of the Arts on the right side (third stall from the end). You will be looking up towards a picnic table.
  - o Go up the stairs to the right. Our office is the first light blue door