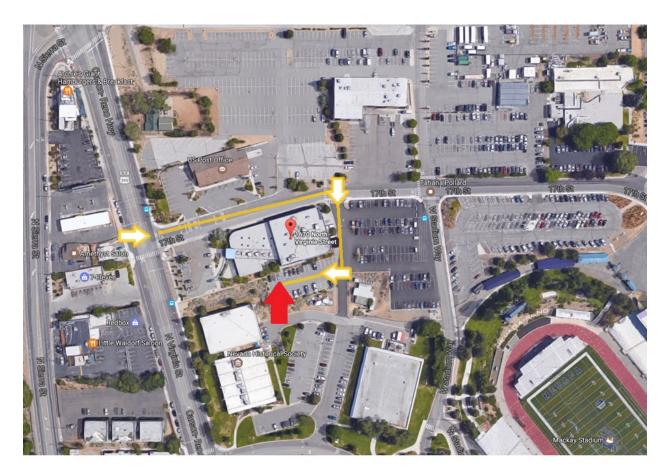

## Directions to Lake Tahoe Music Camp/ School of the Arts Offices

- Turn on 17<sup>th</sup> Street (US Post office will be on your left and PBS Reno will be on your right).
- You are going to make a U around the PBS Reno building to get to our reserved parking stall and entrance.
  - Turn right after the building.
  - Turn right again after the building.
  - Drive towards the end of the parking lot. There is one reserved stall for School of the Arts on the right side (third stall from the end). You will be looking up towards a picnic table.
  - Go up the stairs to the right. Our office is the first light blue door

Note: The intercom does not work. You'll need to call our office to be buzzed in or knock hard. (775) 784-4278